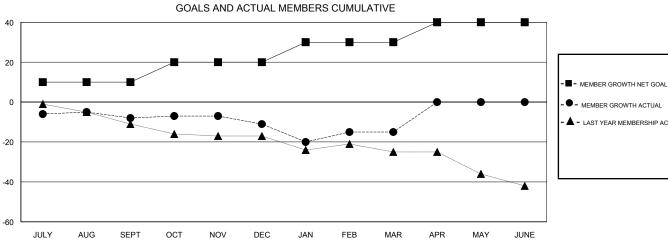

## **GMT:** ANTTI FORSELL **LOCATION ESTONIA GMT CA**

|               | Club          | S         |               | Members               |                           |                         |                                              |
|---------------|---------------|-----------|---------------|-----------------------|---------------------------|-------------------------|----------------------------------------------|
|               | RESULTS FOR   | 2018-2019 |               | RESULTS FOR 2018-2019 |                           |                         |                                              |
| QUARTER       | NEW CLUB GOAL | NEW CLUBS | DROPPED CLUBS | QUARTER               | MEMBER GROWTH NET<br>GOAL | MEMBER GROWTH<br>ACTUAL | DROPPED MEMBERS ACTUAL (including transfers) |
| JULY/AUG/SEPT | 0             | 0         | 0             | JULY/AUG/SEPT         | 10                        | 4                       | 12                                           |
| OCT/NOV/DEC   | 0             | 0         | 0             | OCT/NOV/DEC           | 10                        | 19                      | 21                                           |
| JAN/FEB/MAR   | 0             | 0         | 0             | JAN/FEB/MAR           | 10                        | 8                       | 12                                           |
| APR/MAY/JUNE  | 0             | 0         | 0             | APR/MAY/JUNE          | 10                        | 0                       | 0                                            |